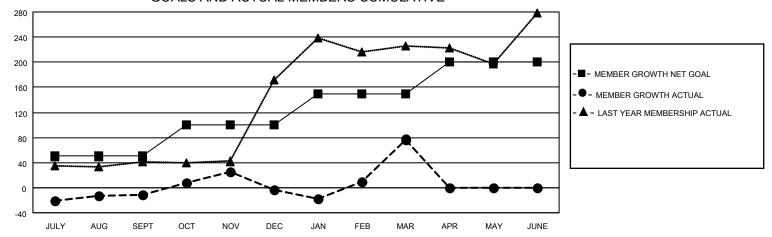

### GOALS AND ACTUAL MEMBERS CUMULATIVE

| DROPPED CLUBS: 5 |     | 35 CLUBS OF 105 ADDED 1 OR<br>MORE NEW MEMBERS | GENDER DISTRIBUTION                 |                |  |
|------------------|-----|------------------------------------------------|-------------------------------------|----------------|--|
|                  |     | MORE NEW MEMBERS                               | MALE                                | 1,264 (72.19%) |  |
|                  |     |                                                | FEMALE                              | 487 (27.81%)   |  |
| DROPPED MEMBERS  |     |                                                | NON BINARY                          | 0 (0.00%)      |  |
| DECEASED         | 9   |                                                | PREFER NOT TO ANSWER                | 0 (0.00%)      |  |
| CLUB CANCELLED   | 51  | CLICK HERE FOR CUMULATIVE                      | TOTAL FAMILY UNIT MEMBERS 1,278     |                |  |
| OTHER            | 86  | MEMBERSHIP DATA                                |                                     | ,              |  |
| TOTAL            | 146 |                                                | FAMILY MEMBERS PAYING HALF DUES 968 |                |  |
|                  |     |                                                |                                     |                |  |

## District 305 S

| Clubs                 |               |           |               | Members               |                        |                         |                                                    |
|-----------------------|---------------|-----------|---------------|-----------------------|------------------------|-------------------------|----------------------------------------------------|
| RESULTS FOR 2021-2022 |               |           |               | RESULTS FOR 2021-2022 |                        |                         |                                                    |
| QUARTER               | NEW CLUB GOAL | NEW CLUBS | DROPPED CLUBS | QUARTER MEME          | BER GROWTH NET<br>GOAL | MEMBER GROWTH<br>ACTUAL | DROPPED<br>MEMBERS ACTUAL<br>(including transfers) |
| JULY/AUG/SEPT         | 5             | 1         | 3             | JULY/AUG/SEPT         | 50                     | 38                      | 48                                                 |
| OCT/NOV/DEC           | 10            | 0         | 1             | OCT/NOV/DEC           | 50                     | 74                      | 64                                                 |
| JAN/FEB/MAR           | 2             | 4         | 1             | JAN/FEB/MAR           | 50                     | 122                     | 34                                                 |
| APR/MAY/JUNE          | 3             | 0         | 0             | APR/MAY/JUNE          | 50                     | 0                       | 0                                                  |