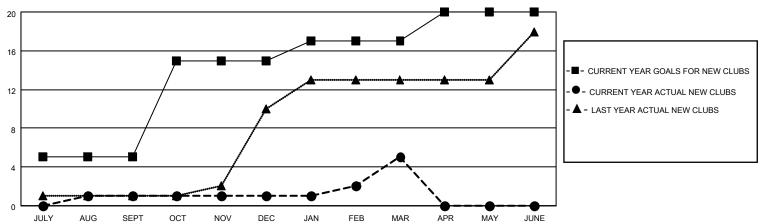

### GOALS AND ACTUAL NEW CLUBS CUMULATIVE

## District 305 S

| Clubs                 |               |           |               | Members               |                        |                         |                                                    |
|-----------------------|---------------|-----------|---------------|-----------------------|------------------------|-------------------------|----------------------------------------------------|
| RESULTS FOR 2021-2022 |               |           |               | RESULTS FOR 2021-2022 |                        |                         |                                                    |
| QUARTER               | NEW CLUB GOAL | NEW CLUBS | DROPPED CLUBS | QUARTER MEME          | BER GROWTH NET<br>GOAL | MEMBER GROWTH<br>ACTUAL | DROPPED<br>MEMBERS ACTUAL<br>(including transfers) |
| JULY/AUG/SEPT         | 5             | 1         | 3             | JULY/AUG/SEPT         | 50                     | 38                      | 48                                                 |
| OCT/NOV/DEC           | 10            | 0         | 1             | OCT/NOV/DEC           | 50                     | 74                      | 64                                                 |
| JAN/FEB/MAR           | 2             | 4         | 1             | JAN/FEB/MAR           | 50                     | 122                     | 34                                                 |
| APR/MAY/JUNE          | 3             | 0         | 0             | APR/MAY/JUNE          | 50                     | 0                       | 0                                                  |